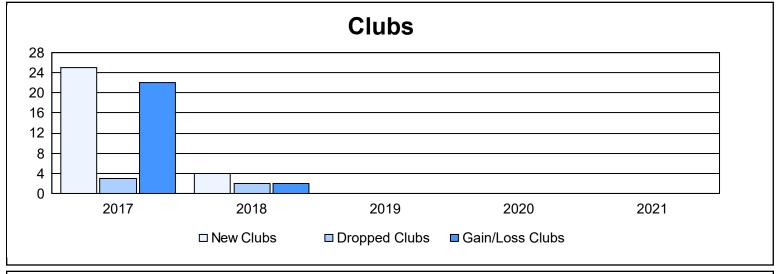

District 389 As of June 2021 Cumulative

| Year      | New<br>Clubs | Dropped<br>Clubs | Gain/<br>Loss<br>Clubs | New<br>Members | Charter<br>Members | Reinstate<br>Members | Transfer<br>Members | Total<br>Member<br>Added | Total<br>Members<br>Dropped | Gain/<br>Loss<br>Members |
|-----------|--------------|------------------|------------------------|----------------|--------------------|----------------------|---------------------|--------------------------|-----------------------------|--------------------------|
| 2016-2017 | 25           | 3                | 22                     | 789            | 777                | 11                   | 17                  | 1,594                    | 875                         | 719                      |
| 2017-2018 | 4            | 2                | 2                      | 687            | 246                | 23                   | 56                  | 1,012                    | 1,426                       | -414                     |
| 2018-2019 | 0            | 0                | 0                      | 170            | 40                 | 1                    | 39                  | 250                      | 841                         | -591                     |
| 2019-2020 | 0            | 0                | 0                      | 0              | 17                 | 0                    | 32                  | 49                       | 569                         | -520                     |
| 2020-2021 | 0            | 0                | 0                      | 496            | 53                 | 19                   | 147                 | 715                      | 599                         | 116                      |
| Average   | 6            | 1                | 5                      | 428            | 227                | 11                   | 58                  | 724                      | 862                         | -138                     |